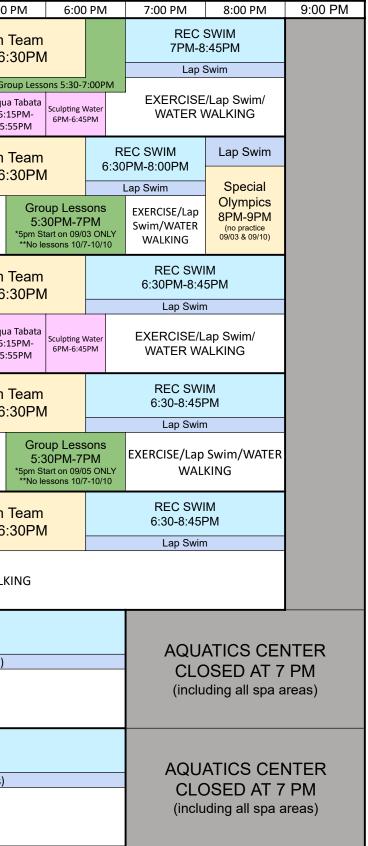

## September 3rd - October 13th, 2024

| Pool Activities                                                                                                                                       |           |                                                | 5:00 AM                   | 6:00 AM     | 7:00 AM                 | 8:00 AM                                                   | 9:00 AM                | 10:0                   | 0 AM                            | 11:00 A                                            | M                                                                                                  | 12:00 PM                                 | 1:00 PM                              | 2:00 PM | 3:00 PM | 4:00 PN | 1           | 5:0         |
|-------------------------------------------------------------------------------------------------------------------------------------------------------|-----------|------------------------------------------------|---------------------------|-------------|-------------------------|-----------------------------------------------------------|------------------------|------------------------|---------------------------------|----------------------------------------------------|----------------------------------------------------------------------------------------------------|------------------------------------------|--------------------------------------|---------|---------|---------|-------------|-------------|
| Deep Water<br>Tue/Thu<br>8am-9am                                                                                                                      | łay       | Lane 1<br>Lane 2<br>Lane 3<br>Lane 4           |                           | LAP SWIM    | LAP SWIM                |                                                           |                        |                        |                                 |                                                    | Lan Swii                                                                                           | REC SWIM 12:00PM-4:30PM                  |                                      |         |         |         | wim<br>30-6 |             |
| Sculpting<br>Water<br>Mon/Wed<br>6:00-6:45pm<br>Mon/Wed/Fri<br>9:05am-10am<br>Aquacise<br>M/W/F<br>10:30-11:25am<br>Streamline                        | Monday    | Lane 5<br>Lane 6<br>Lane 7<br>Lane 8           | EXERCISE/WATER WALKING    |             |                         | Aqua Tabata<br>8:10AM-<br>9:00AM                          | EXERCISE/WATER WALKING |                        | Aquacise<br>10:30AM-<br>11:25AM |                                                    | FYAP<br>30AM-<br>2PM                                                                               | EXERCISE/Lap Swim/WATER WALKING          |                                      |         | Aq<br>5 |         |             |             |
|                                                                                                                                                       | ay        | Lane 1<br>Lane 2<br>Lane 3                     | Streamline<br>5:30-6:15am |             |                         | LAP SWIM                                                  |                        |                        | Lap Swim                        |                                                    |                                                                                                    | REC SWIM 12:00PM-4:30PM                  |                                      |         |         |         |             | wim<br>30-6 |
|                                                                                                                                                       | Tuesday   | Lane 4<br>Lane 5<br>Lane 6<br>Lane 7<br>Lane 8 | EXERCI                    | ISE/WATER W | Deep<br>Water<br>8-9AM  | Sculpting<br>Water EXERCISE/Lap Swim/WATER V<br>9:05-10AM |                        |                        |                                 | VATER WALKI                                        | WALKING                                                                                            |                                          |                                      |         |         |         |             |             |
| Tues           5:30-6:15 am           Aqua Tabata           Mon/Wed           5:15-5:55pm           Mon/Wed/Fri           8:10-9:00am                 | Wednesday | Lane 1<br>Lane 2<br>Lane 3                     |                           | LAP SWIM    | LAP SWIM                |                                                           |                        |                        |                                 |                                                    | REC SWIM 12:00PM-4:30PM                                                                            |                                          |                                      |         |         |         | wim<br>30-6 |             |
|                                                                                                                                                       |           | Lane 4<br>Lane 5<br>Lane 6<br>Lane 7<br>Lane 8 | EXER                      | CISE/WATER  | WALKING                 | Aqua Tabata<br>8:10AM-<br>9:00AM                          | EXERCISE/WAT           | EXERCISE/WATER WALKING |                                 | Aquacise A<br>10:30AM- 11::<br>11:25AM 1           |                                                                                                    | Lap Swim EXERCISE/Lap Swim/WATER WALKING |                                      |         |         |         |             | Aq<br>5     |
| Aqua Fit<br>Saturdays<br>8:30-9:30am                                                                                                                  | day       | Lane 1<br>Lane 2<br>Lane 3<br>Lane 4           |                           |             |                         | LAP SWIM                                                  | LAP SWIM               |                        |                                 |                                                    |                                                                                                    |                                          |                                      |         |         |         | wim<br>30-6 |             |
| AFYAP<br>M/W/F:<br>11:30a-12p<br>REC SWIM                                                                                                             | Thursday  | Lane 5<br>Lane 6<br>Lane 7<br>Lane 8           | EXERCI                    | ISE/WATER W | Deep<br>Water<br>8-9AM  | Water Water                                               |                        |                        |                                 |                                                    | EXERCISE/Lap Swim/WATER WALKING                                                                    |                                          |                                      |         |         |         |             |             |
| MON-FRI ><br>12pm-4:30pm<br>Mon > 7-8:45pm<br>Tues > 6:30-8;ef<br>W/Th/F > 6:30-8:45<br>SAT/SUN:<br>12pm-6:45pm<br>During busy lap<br>swim times, you | Frida     | Lane 1<br>Lane 2<br>Lane 3<br>Lane 4           | LAP SWIM                  |             |                         | LAP SWIM                                                  |                        |                        |                                 |                                                    | REC SWIM 12:00PM-4:30PM                                                                            |                                          |                                      |         |         |         | wim<br>30-6 |             |
|                                                                                                                                                       |           | Lane 5<br>Lane 6<br>Lane 7<br>Lane 8           | EXERCISE/WATER WA         |             | WALKING                 | Aqua Tabata<br>8:10AM-<br>9:00AM                          | EXERCISE/WAT           | CISE/WATER WALKING     |                                 | Aquacise AFYAF<br>10:30AM- 11:30Af<br>11:25AM 12PM |                                                                                                    | EXERCISE/Lap Swim/WAT                    |                                      |         |         |         | /ATER \     | WAL         |
| may be asked to<br>share a lane.<br>*Swimwear is<br>required for ALL                                                                                  | 2         | Lane 1<br>Lane 2<br>Lane 3                     |                           |             | LAP SWIM                |                                                           |                        |                        |                                 |                                                    | REC SWIM 12PM-6:45PM                                                                               |                                          |                                      |         |         |         |             |             |
| swim activities<br>**The pool ramp<br>area is not for<br>children to<br>play/swim except<br>during swim                                               | Saturday  | Lane 4<br>Lane 5<br>Lane 6<br>Lane 7<br>Lane 8 | OPEN AT 7AM               |             | EXERCISE/<br>WATER WALK | ER WALKING 8:30                                           |                        | a Fit<br>AM-<br>AM     |                                 |                                                    |                                                                                                    | EXE                                      | LAP SWIM (lane subject to closure de |         |         | -       |             |             |
| lesson<br>programming<br>when applicable.                                                                                                             |           | Lane 1<br>Lane 2<br>Lane 3                     |                           |             |                         |                                                           |                        |                        |                                 |                                                    | REC SWIM 12PM-6:45PM                                                                               |                                          |                                      |         |         |         |             |             |
| For aqua class<br>descriptions,<br>please see<br>FITNESS<br>SCHEDULE                                                                                  | Sunday    | Lane 4<br>Lane 5<br>Lane 6<br>Lane 7<br>Lane 8 |                           |             | OPE                     | N AT NOON                                                 |                        |                        |                                 |                                                    | LAP SWIM (lane subject to closure depending on rec swim ratios<br>EXERCISE/Lap Swim /WATER WALKING |                                          |                                      |         |         |         |             |             |